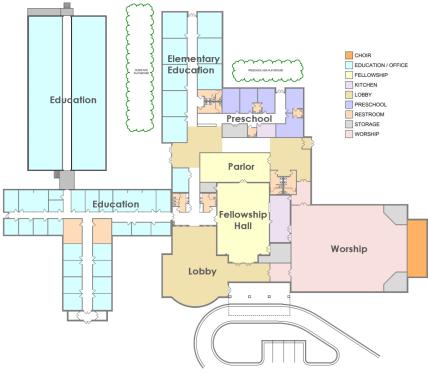

## THE MASTER PLAN

### **PROPOSED MASTER PLAN**

designdevelopment

KENNEBEC BAPTIST CHURCH

MASTER PLAN SCHEMATIC FLOOR PLAN

SF: PHASE 1 - Modular \$?? PHASE 2 - 15,000 \$3,000,000 PHASE 3 - 9,500 \$1,675,000