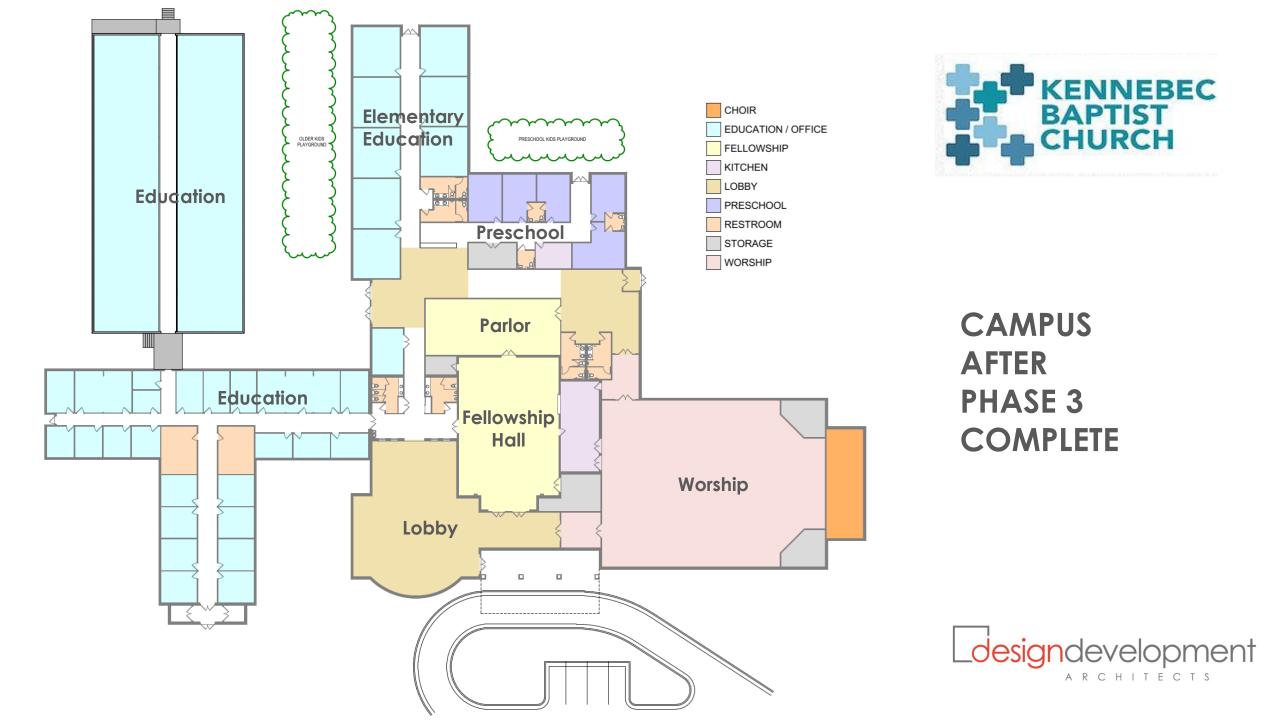

## THE MASTER PLAN

### **PROPOSED MASTER PLAN**

designdevelopment

KENNEBEC BAPTIST CHURCH

MASTER PLAN SCHEMATIC FLOOR PLAN

SF: PHASE 1 - Modular \$?? PHASE 2 - 15,000 \$3,000,000 PHASE 3 - 9,500 \$1,675,000