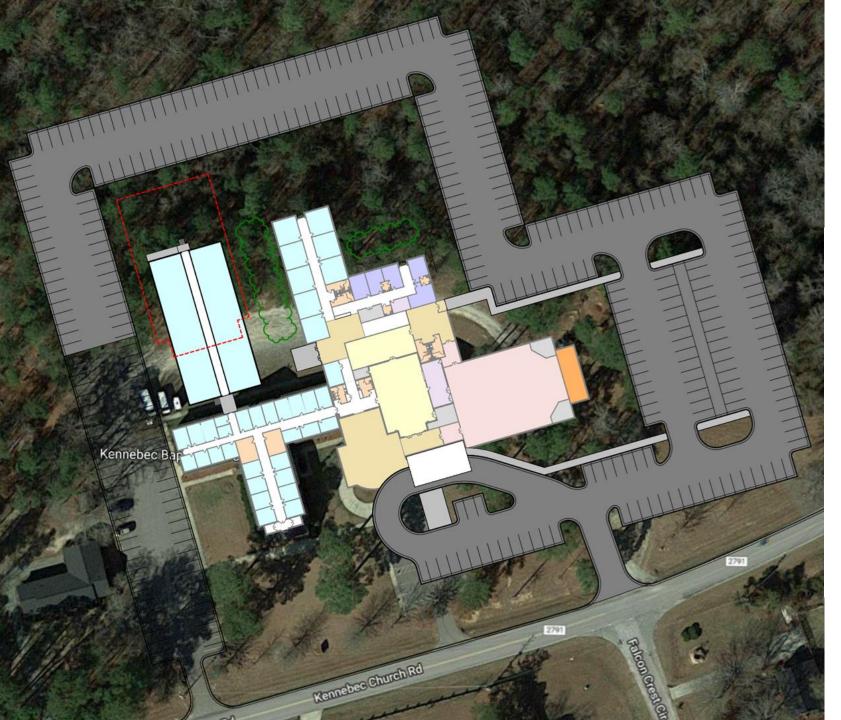

## THE MASTER PLAN

### **PROPOSED MASTER PLAN**

designdevelopment

KENNEBEC BAPTIST CHURCH

MASTER PLAN SCHEMATIC FLOOR PLAN

SF: PHASE 1 - Modular \$?? PHASE 2 - 15,000 \$3,000,000 PHASE 3 - 9,500 \$1,675,000