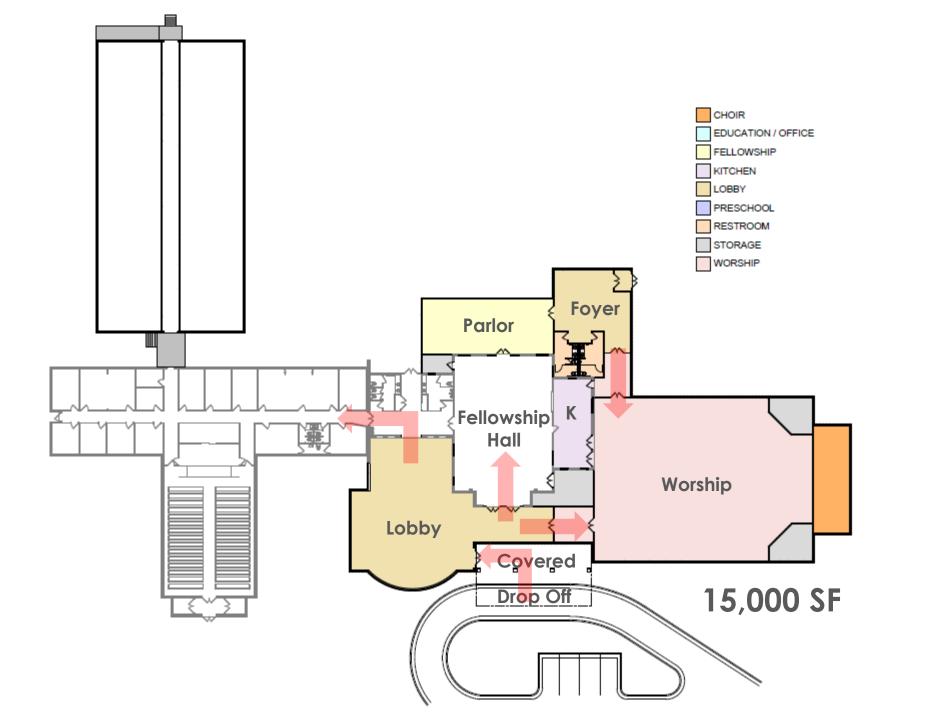

## PHASE 2 A

New Worship Center & Lobby

BUDGET... +/- \$3,000,000

### **PROPOSED MASTER PLAN**

designdevelopment

KENNEBEC BAPTIST CHURCH

MASTER PLAN SCHEMATIC FLOOR PLAN

SF: PHASE 1 - Modular \$?? PHASE 2 - 15,000 \$3,000,000 PHASE 3 - 9,500 \$1,675,000