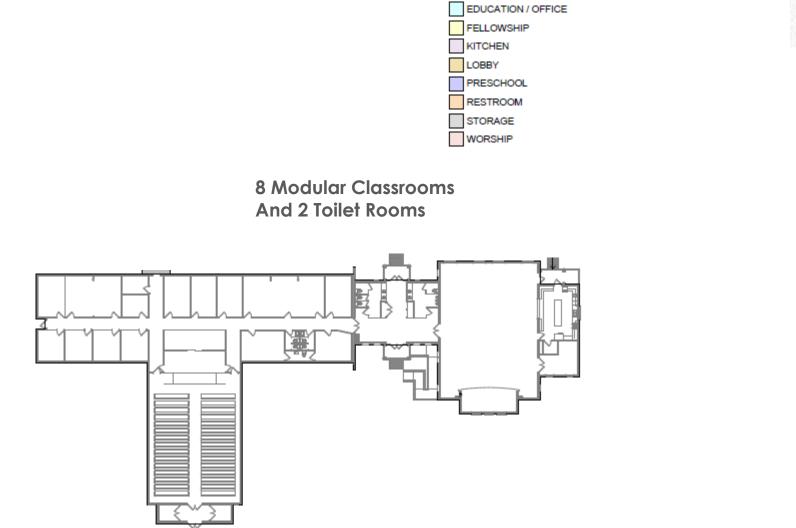

CHOIR

PHASE 1

Add Modular Classrooms

BUDGET... +/- \$400,000

### **PROPOSED MASTER PLAN**

designdevelopment

KENNEBEC BAPTIST CHURCH

MASTER PLAN SCHEMATIC FLOOR PLAN

SF: PHASE 1 - Modular \$?? PHASE 2 - 15,000 \$3,000,000 PHASE 3 - 9,500 \$1,675,000