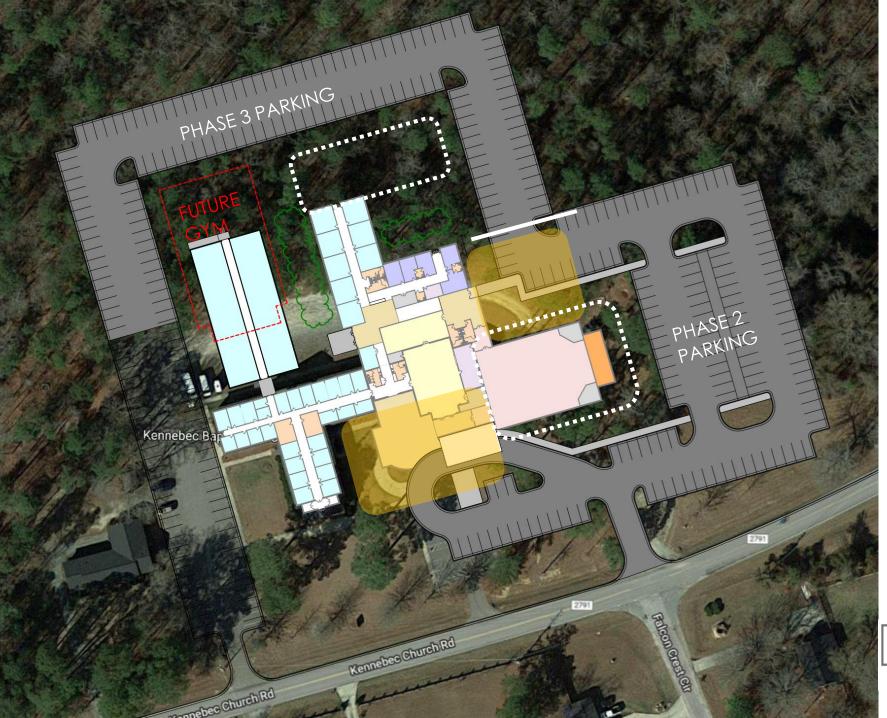

## THE MASTER PLAN

### **PROPOSED MASTER PLAN**

designdevelopment

KENNEBEC BAPTIST CHURCH

MASTER PLAN SCHEMATIC FLOOR PLAN

SF: PHASE 1 - Modular \$?? PHASE 2 - 15,000 \$3,000,000 PHASE 3 - 9,500 \$1,675,000