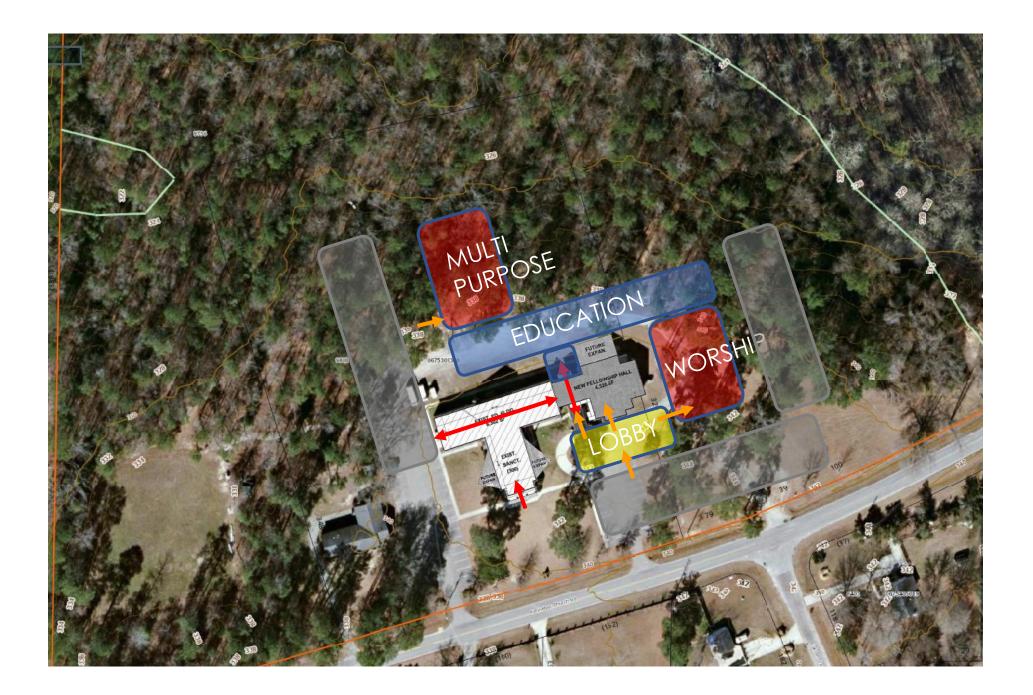

## THE MASTER PLAN

### **PROPOSED MASTER PLAN**

designdevelopment

KENNEBEC BAPTIST CHURCH

MASTER PLAN SCHEMATIC FLOOR PLAN

SF: PHASE 1 - Modular \$?? PHASE 2 - 15,000 \$3,000,000 PHASE 3 - 9,500 \$1,675,000