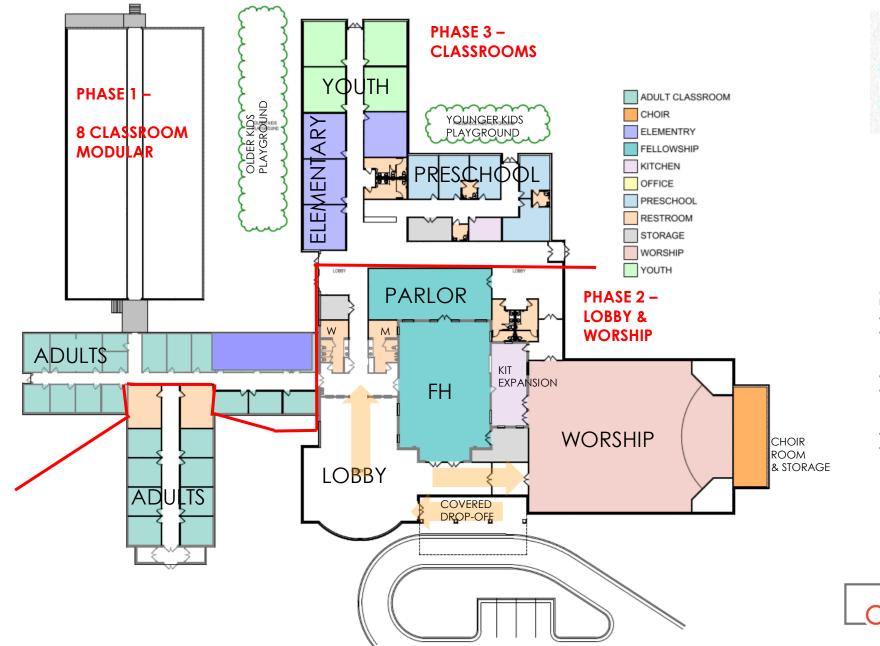

### **PROPOSED MASTER PLAN**

designdevelopment

KENNEBEC BAPTIST CHURCH

MASTER PLAN SCHEMATIC FLOOR PLAN

SF: PHASE 1 - Modular \$?? PHASE 2 - 15,000 \$3,000,000 PHASE 3 - 9,500 \$1,675,000

CHOIR

PHASE 1

Add Modular Classrooms

BUDGET... +/- \$400,000

## PHASE 2 A

New Worship Center & Lobby

BUDGET... +/- \$3,000,000