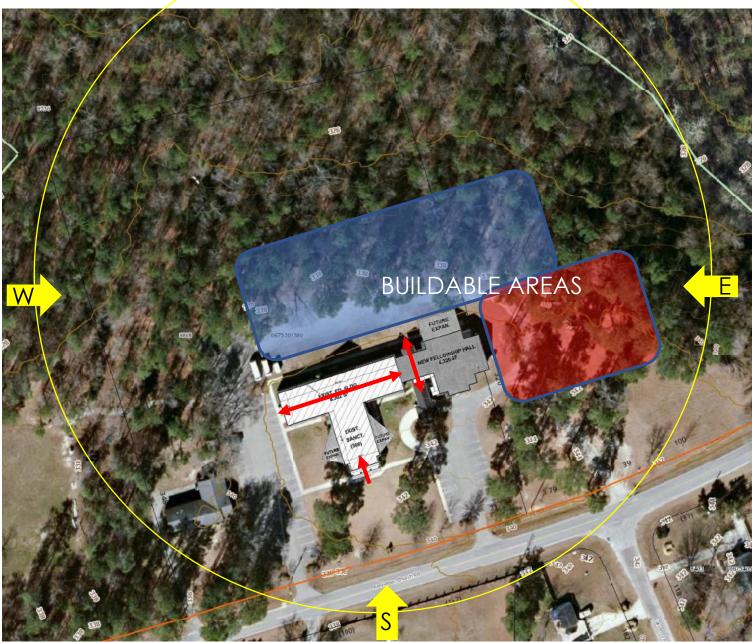

## THE MASTER PLAN

### **PROPOSED MASTER PLAN**

designdevelopment

KENNEBEC BAPTIST CHURCH

MASTER PLAN SCHEMATIC FLOOR PLAN

SF: PHASE 1 - Modular \$?? PHASE 2 - 15,000 \$3,000,000 PHASE 3 - 9,500 \$1,675,000