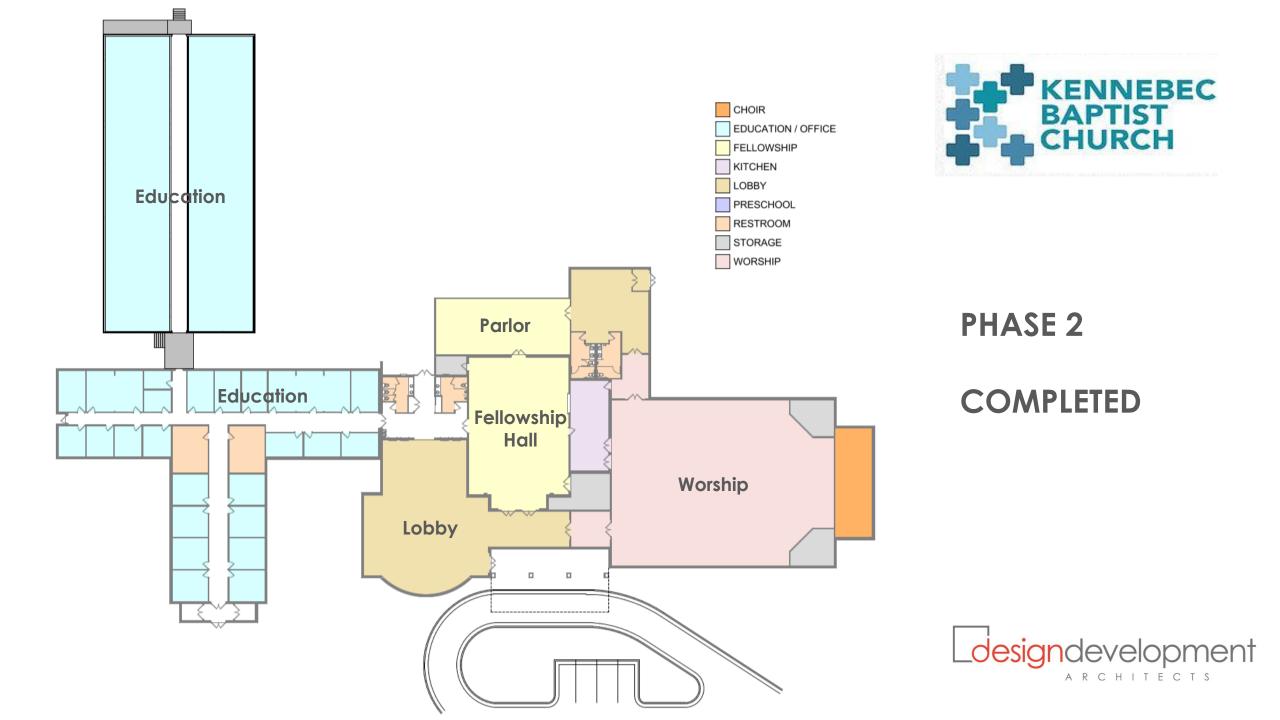

*

#### **219 I LARGER SANCTUARY**

- **175 H YOUTH SPACE (PERMANENT)**
- 112 L WELCOME AREA (CAFÉ STATION)
- **106 K LARGER FELLOWSHIP HALL**
- **69 G CHILDREN'S SPACE**
- **68 D PAVED PARKING**
- **61 N RESTROOMS AT ENTRANCE**
- 45 C VISUAL/SOUND UPGRADES TO SANCTUARY
- **38 O LIBRARY**

2029

LONG TERM

350

- **37 J CHOIR SPACE**
- **27 E STORAGE AREAS**
- **20 F SECURE PRIVATE ROOM**
- **13 M EX BLDG MORE ACCESSIBLE**





# **DISCUSSION POINTS**

- Use Modular to Expand
  Education Space Quickly
- Dedicated Worship Space
  - 1 service preferred.....
  - 500 attendees
  - Clearly Identifiable
- Keep Fellowship Hall
  - Expand Kitchen





CHOIR



PHASE 1

Add Modular Classrooms

BUDGET... +/- \$400,000









## PHASE 2 A

New Worship Center & Lobby

BUDGET... +/- \$3,000,000

















## THE MASTER PLAN

# L design development





### **PROPOSED MASTER PLAN**



designdevelopment





KENNEBEC BAPTIST CHURCH

MASTER PLAN SCHEMATIC FLOOR PLAN

SF: PHASE 1 - Modular \$?? PHASE 2 - 15,000 \$3,000,000 PHASE 3 - 9,500 \$1,675,000