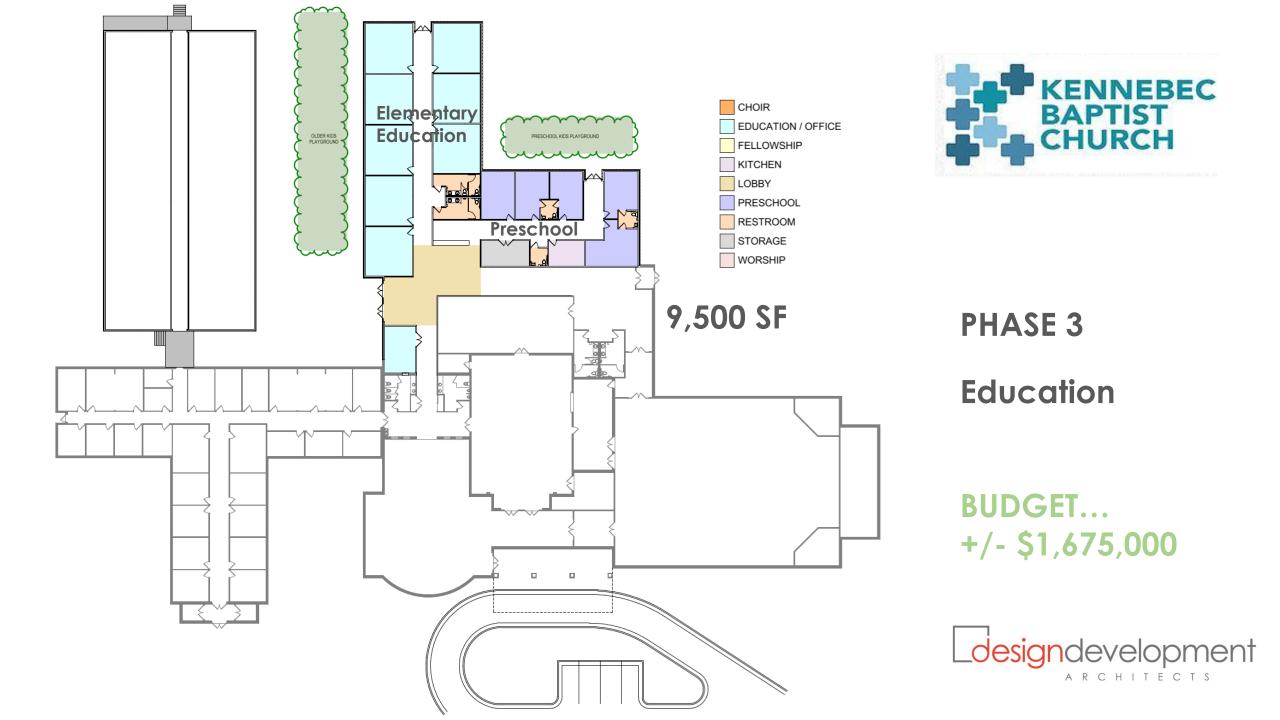

### **PROPOSED MASTER PLAN**

designdevelopment

KENNEBEC BAPTIST CHURCH

MASTER PLAN SCHEMATIC FLOOR PLAN

SF: PHASE 1 - Modular \$?? PHASE 2 - 15,000 \$3,000,000 PHASE 3 - 9,500 \$1,675,000