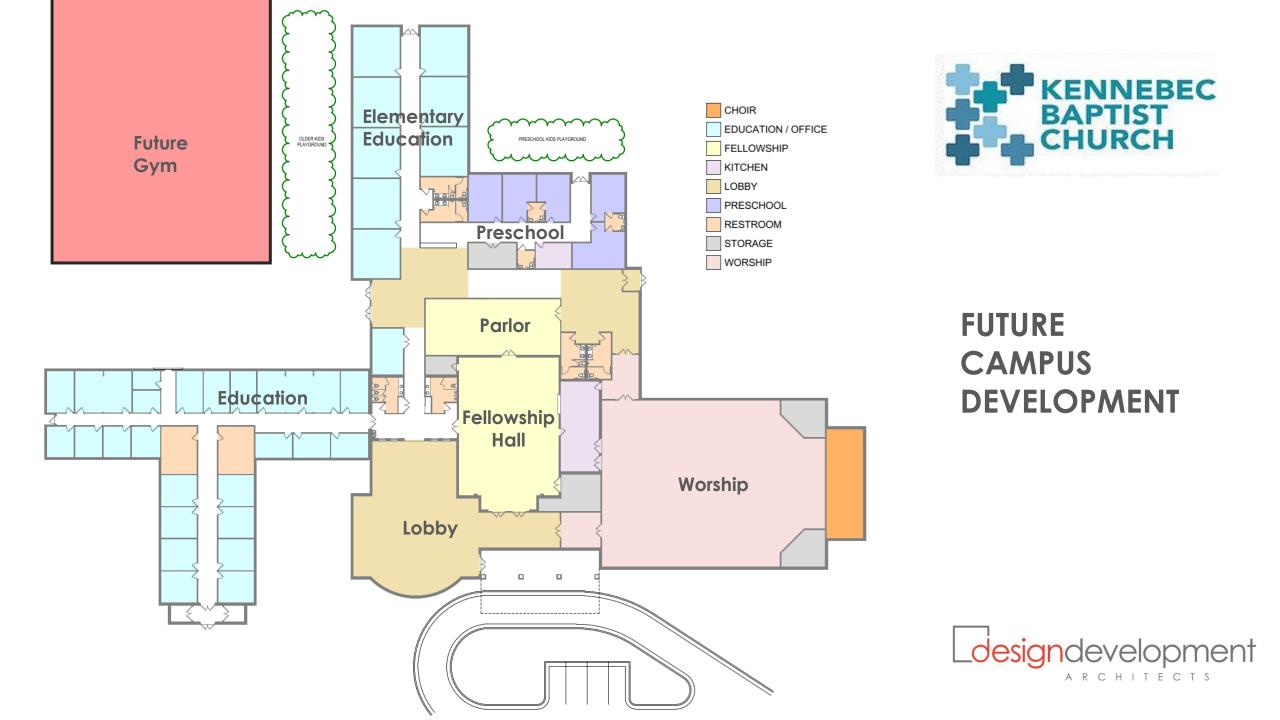

## THE MASTER PLAN

### **PROPOSED MASTER PLAN**

designdevelopment

KENNEBEC BAPTIST CHURCH

MASTER PLAN SCHEMATIC FLOOR PLAN

SF: PHASE 1 - Modular \$?? PHASE 2 - 15,000 \$3,000,000 PHASE 3 - 9,500 \$1,675,000