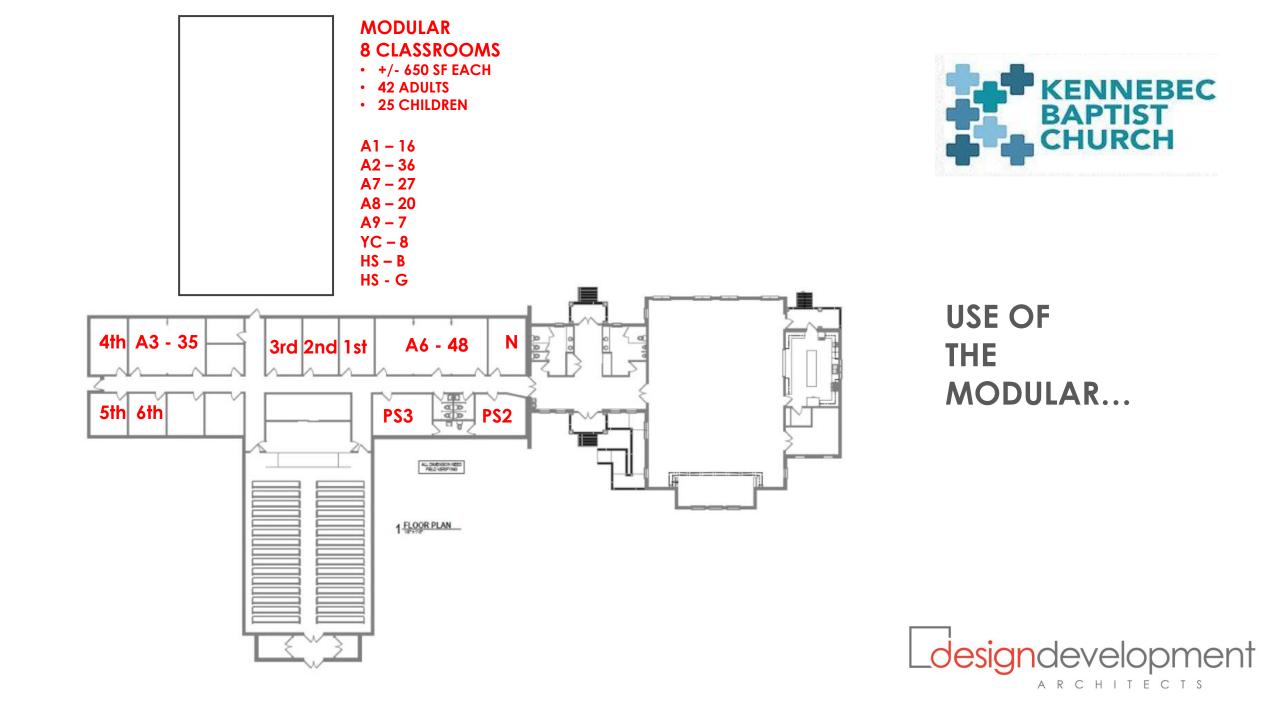

CHOIR

PHASE 1

Add Modular Classrooms

BUDGET... +/- \$400,000

### **PROPOSED MASTER PLAN**

designdevelopment

KENNEBEC BAPTIST CHURCH

MASTER PLAN SCHEMATIC FLOOR PLAN

SF: PHASE 1 - Modular \$?? PHASE 2 - 15,000 \$3,000,000 PHASE 3 - 9,500 \$1,675,000