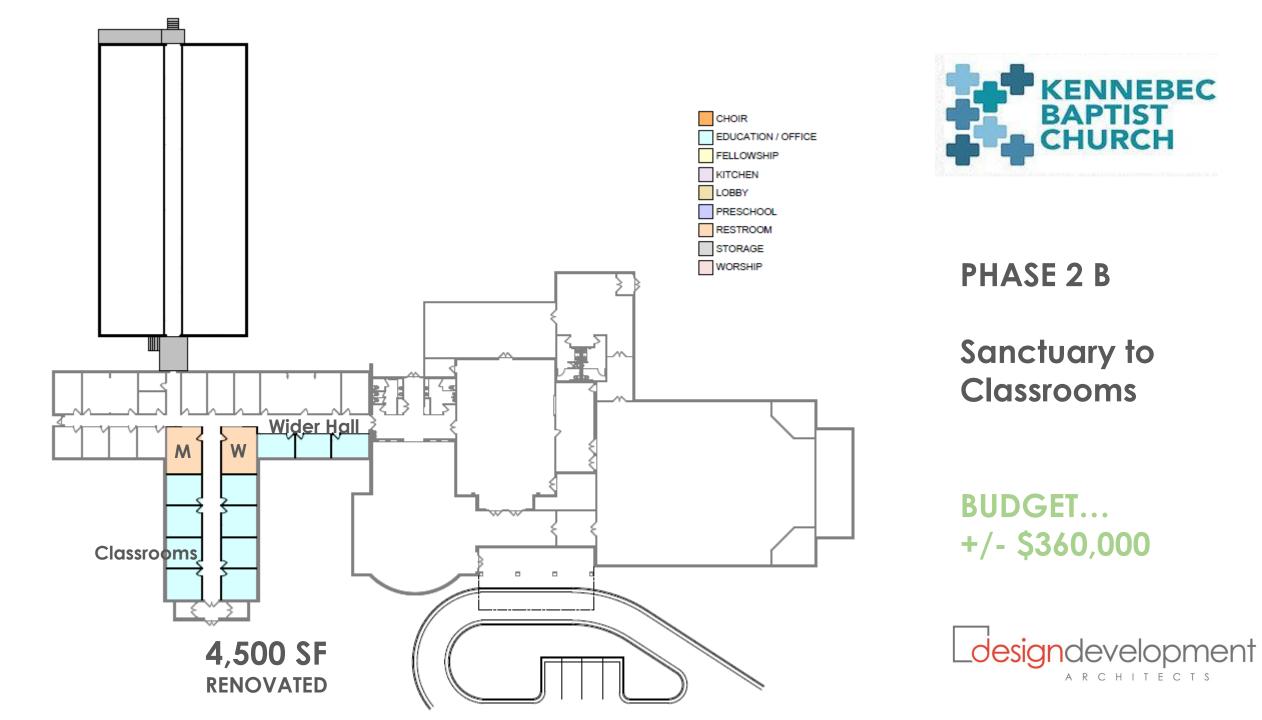

N**

#### **219 I LARGER SANCTUARY**

- **175 H YOUTH SPACE (PERMANENT)**
- 112 L WELCOME AREA (CAFÉ STATION)
- **106 K LARGER FELLOWSHIP HALL**
- **69 G CHILDREN'S SPACE**
- **68 D PAVED PARKING**
- **61 N RESTROOMS AT ENTRANCE**
- 45 C VISUAL/SOUND UPGRADES TO SANCTUARY
- **38 O LIBRARY**

2029

LONG TERM

350

- **37 J CHOIR SPACE**
- **27 E STORAGE AREAS**
- **20 F SECURE PRIVATE ROOM**
- **13 M EX BLDG MORE ACCESSIBLE**





# **DISCUSSION POINTS**

- Use Modular to Expand
  Education Space Quickly
- Dedicated Worship Space
  - 1 service preferred.....
  - 500 attendees
  - Clearly Identifiable
- Keep Fellowship Hall
  - Expand Kitchen





CHOIR



PHASE 1

Add Modular Classrooms

BUDGET... +/- \$400,000









## PHASE 2 A

New Worship Center & Lobby

BUDGET... +/- \$3,000,000

















## THE MASTER PLAN

# L design development





### **PROPOSED MASTER PLAN**



designdevelopment





KENNEBEC BAPTIST CHURCH

MASTER PLAN SCHEMATIC FLOOR PLAN

SF: PHASE 1 - Modular \$?? PHASE 2 - 15,000 \$3,000,000 PHASE 3 - 9,500 \$1,675,000